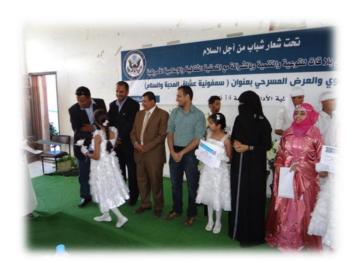

Theater performance in the targeted provinces four performances (Taiz ,Ibb and Sana'a)

# The Program Items: -

- ✓ National Anthem
- ✓ Welcoming word
- ✓ The organization's word
- ✓ The Project's Word
- ✓ Theatrical performance
- ✓ Awareness Fair
- ✓ Evaluation