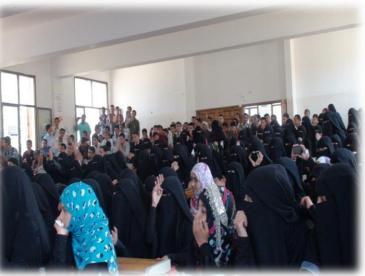

Theater performance in the targeted provinces four performances (Taiz ,Ibb and Sana'a)

# The project strong points:

- ✓ The neutrality of the organization made everyone respect the project activities carried out by the organization.
- ✓ The theatrical performance covered all aspects related to the current situation of Yemen.
- ✓ Everyone impressed and praised the boldly way the organization represented the current situation.
- ✓ The delivery of messages by children has had a huge impact on attendance.
- ✓ The power of the messages sent by the awareness exhibition and the audience praise for its greatness.