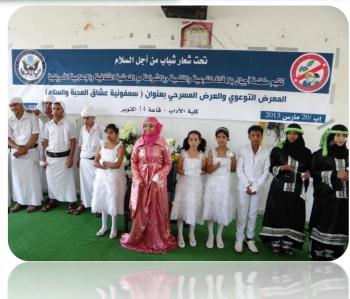

# Lovers of love and peace symphony play

Theater performance in the targeted provinces four performances (Taiz ,Ibb and Sana'a)

# The Program Items: -

- ✓ National Anthem
- ✓ Welcoming word
- ✓ The organization's word
- ✓ The Project's Word
- ✓ Theatrical performance
- ✓ Awareness Fair
- ✓ Evaluation