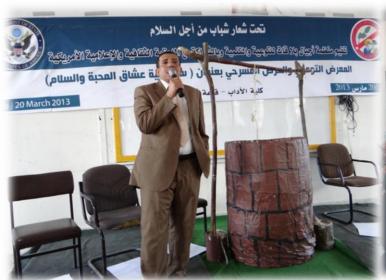

# Lovers of love and peace symphony play

# **Project description:**

This project was implemented by GWQ and funded by American Embassy and the IOM which was on peace, accepting the other, women participants and took place in Sana'a, Ibb and Taiz governorates with a duration from 2012 until 2013. This project was implementing a play in general places such as open air, schools and colleges.

Theater performance in the targeted provinces four performances (Taiz ,Ibb and Sana'a)