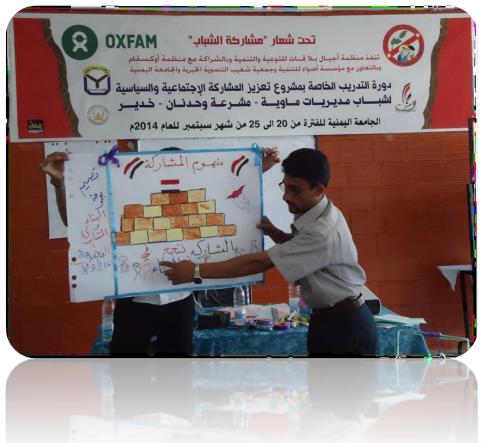

### **Youth For Peace**

# **Project description:**

This project was implemented by GWQ and funded by American Embassy and the IOM which was on peace, accepting the other, women participants and took place in Sana'a, Ibb and Taiz governorates with a duration from 2012 until 2013. This project was implementing a play in general places such as open air, schools and colleges.

# **Mechanism of Implementation: -**

Coordination with the Office of Education in the targeted provinces to establish the Symphony of Lovers of Love and Peace

Editing notes to stakeholders on the participation of schoolchildren and their attendance at the theatrical performance

Invitations to political parties, coalitions, youth initiatives and civil society organizations to attend.

Hiring a theatre director to write a play

Preparing and preparing for the theatrical show

Preparing the awareness exhibition

Theater performance in the targeted provinces four performances (Taiz ,Ibb and Sana'a)

# The Program Items: -

- ✓ National Anthem
- ✓ Welcoming word
- ✓ The organization's word
- ✓ The Project's Word
- ✓ Theatrical performance
- ✓ Awareness Fair
- ✓ Evaluation

# The project strong points:

- ✓ The neutrality of the organization made everyone respect the project activities carried out by the organization.
- ✓ The theatrical performance covered all aspects related to the current situation of Yemen.
- ✓ Everyone impressed and praised the boldly way the organization represented the current situation.
- ✓ The delivery of messages by children has had a huge impact on attendance.
- ✓ The power of the messages sent by the awareness exhibition and the audience praise for its greatness.